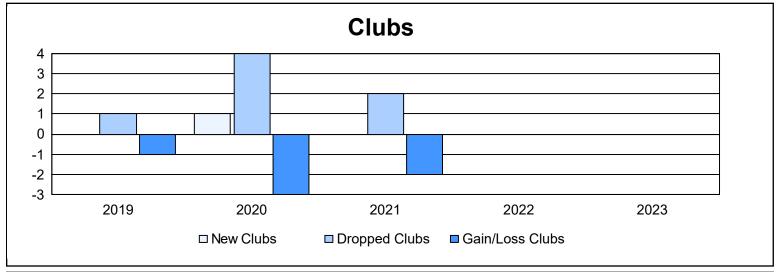

District 337 C

As of June 2023 Cumulative

| Year      | New<br>Clubs | Dropped<br>Clubs | Gain/<br>Loss<br>Clubs | New<br>Members | Charter<br>Members | Reinstate<br>Members | Transfer<br>Members | Total<br>Member<br>Added | Total<br>Members<br>Dropped | Gain/<br>Loss<br>Members |
|-----------|--------------|------------------|------------------------|----------------|--------------------|----------------------|---------------------|--------------------------|-----------------------------|--------------------------|
| 2018-2019 | 0            | 1                | -1                     | 176            | 0                  | 8                    | 11                  | 195                      | 416                         | -221                     |
| 2019-2020 | 1            | 4                | -3                     | 170            | 21                 | 10                   | 3                   | 204                      | 416                         | -212                     |
| 2020-2021 | 0            | 2                | -2                     | 184            | 2                  | 5                    | 7                   | 198                      | 344                         | -146                     |
| 2021-2022 | 0            | 0                | 0                      | 147            | 1                  | 12                   | 3                   | 163                      | 308                         | -145                     |
| 2022-2023 | 0            | 0                | 0                      | 189            | 1                  | 8                    | 1                   | 199                      | 281                         | -82                      |
| Average   | 0            | 1                | -1                     | 173            | 5                  | 9                    | 5                   | 192                      | 353                         | -161                     |